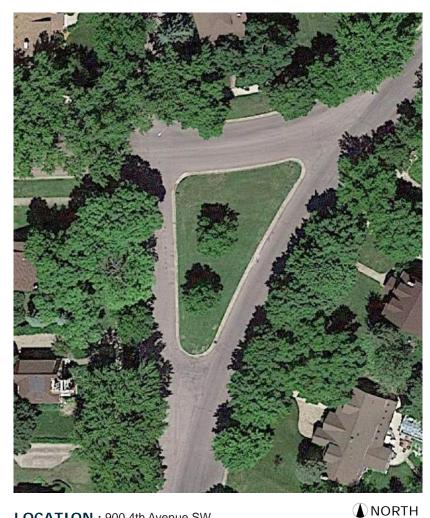

# **DOFFITT GREENWAY**

LOCATION : 900 4th Avenue SW SIZE : 0.16 acres

CLASSIFICATION : Linear Park

REC CENTER : No

SCHOOL CONNECTIONS : None

CURRENT PROJECTS: None

#### CONTEXT

Doffitt Greenway is located in the southern half of Faribault in a single family residential neighborhood.

#### **CURRENT CONDITIONS AND CONCERNS**

There are currently no amenities in this greenway.