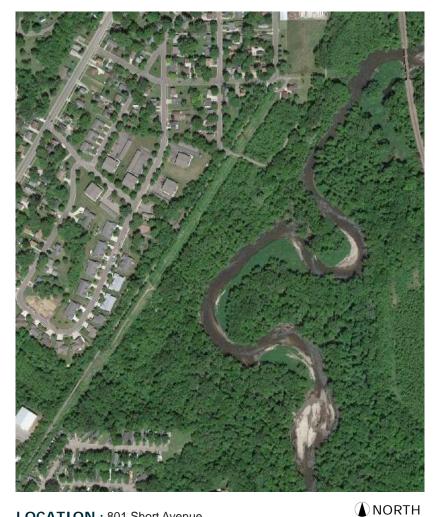

# **STRAIGHT RIVER PARK**

LOCATION : 801 Short Avenue SIZE : 28.7 acres

CLASSIFICATION : Linear Park

REC CENTER : No

SCHOOL CONNECTIONS : None

CURRENT PROJECTS: None

#### CONTEXT

This nature based park is located just south of Teepee Tonka Park and northwest of River Bend Nature Center. It has beautiful views of the Straight River and unique nature trails that wind throughout the park. The Straight River Trail winds through the park as well.