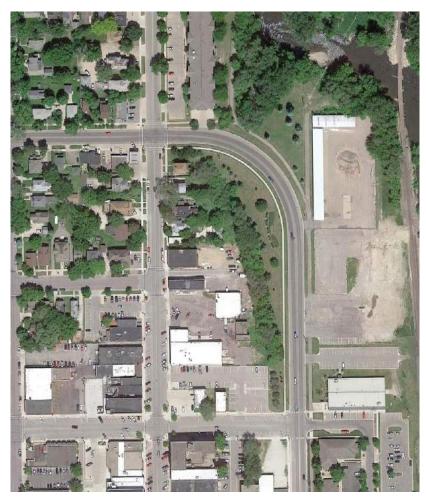

# **FIRST AVENUE GREENWAY**

LOCATION : 500 1st Avenue NE

....

**NORTH** 

SIZE : 1.60 acres

CLASSIFICATION : Linear Park

REC CENTER : No

SCHOOL CONNECTIONS : None

### CONTEXT

This greenway is located on the north end of the Downtown and adjacent to the old public works building. It has views of the Straignt River and is across the street from the Straight River Trail.

### CURRENT CONDITIONS AND CONCERNS

There are currently no amenities in this greenway.