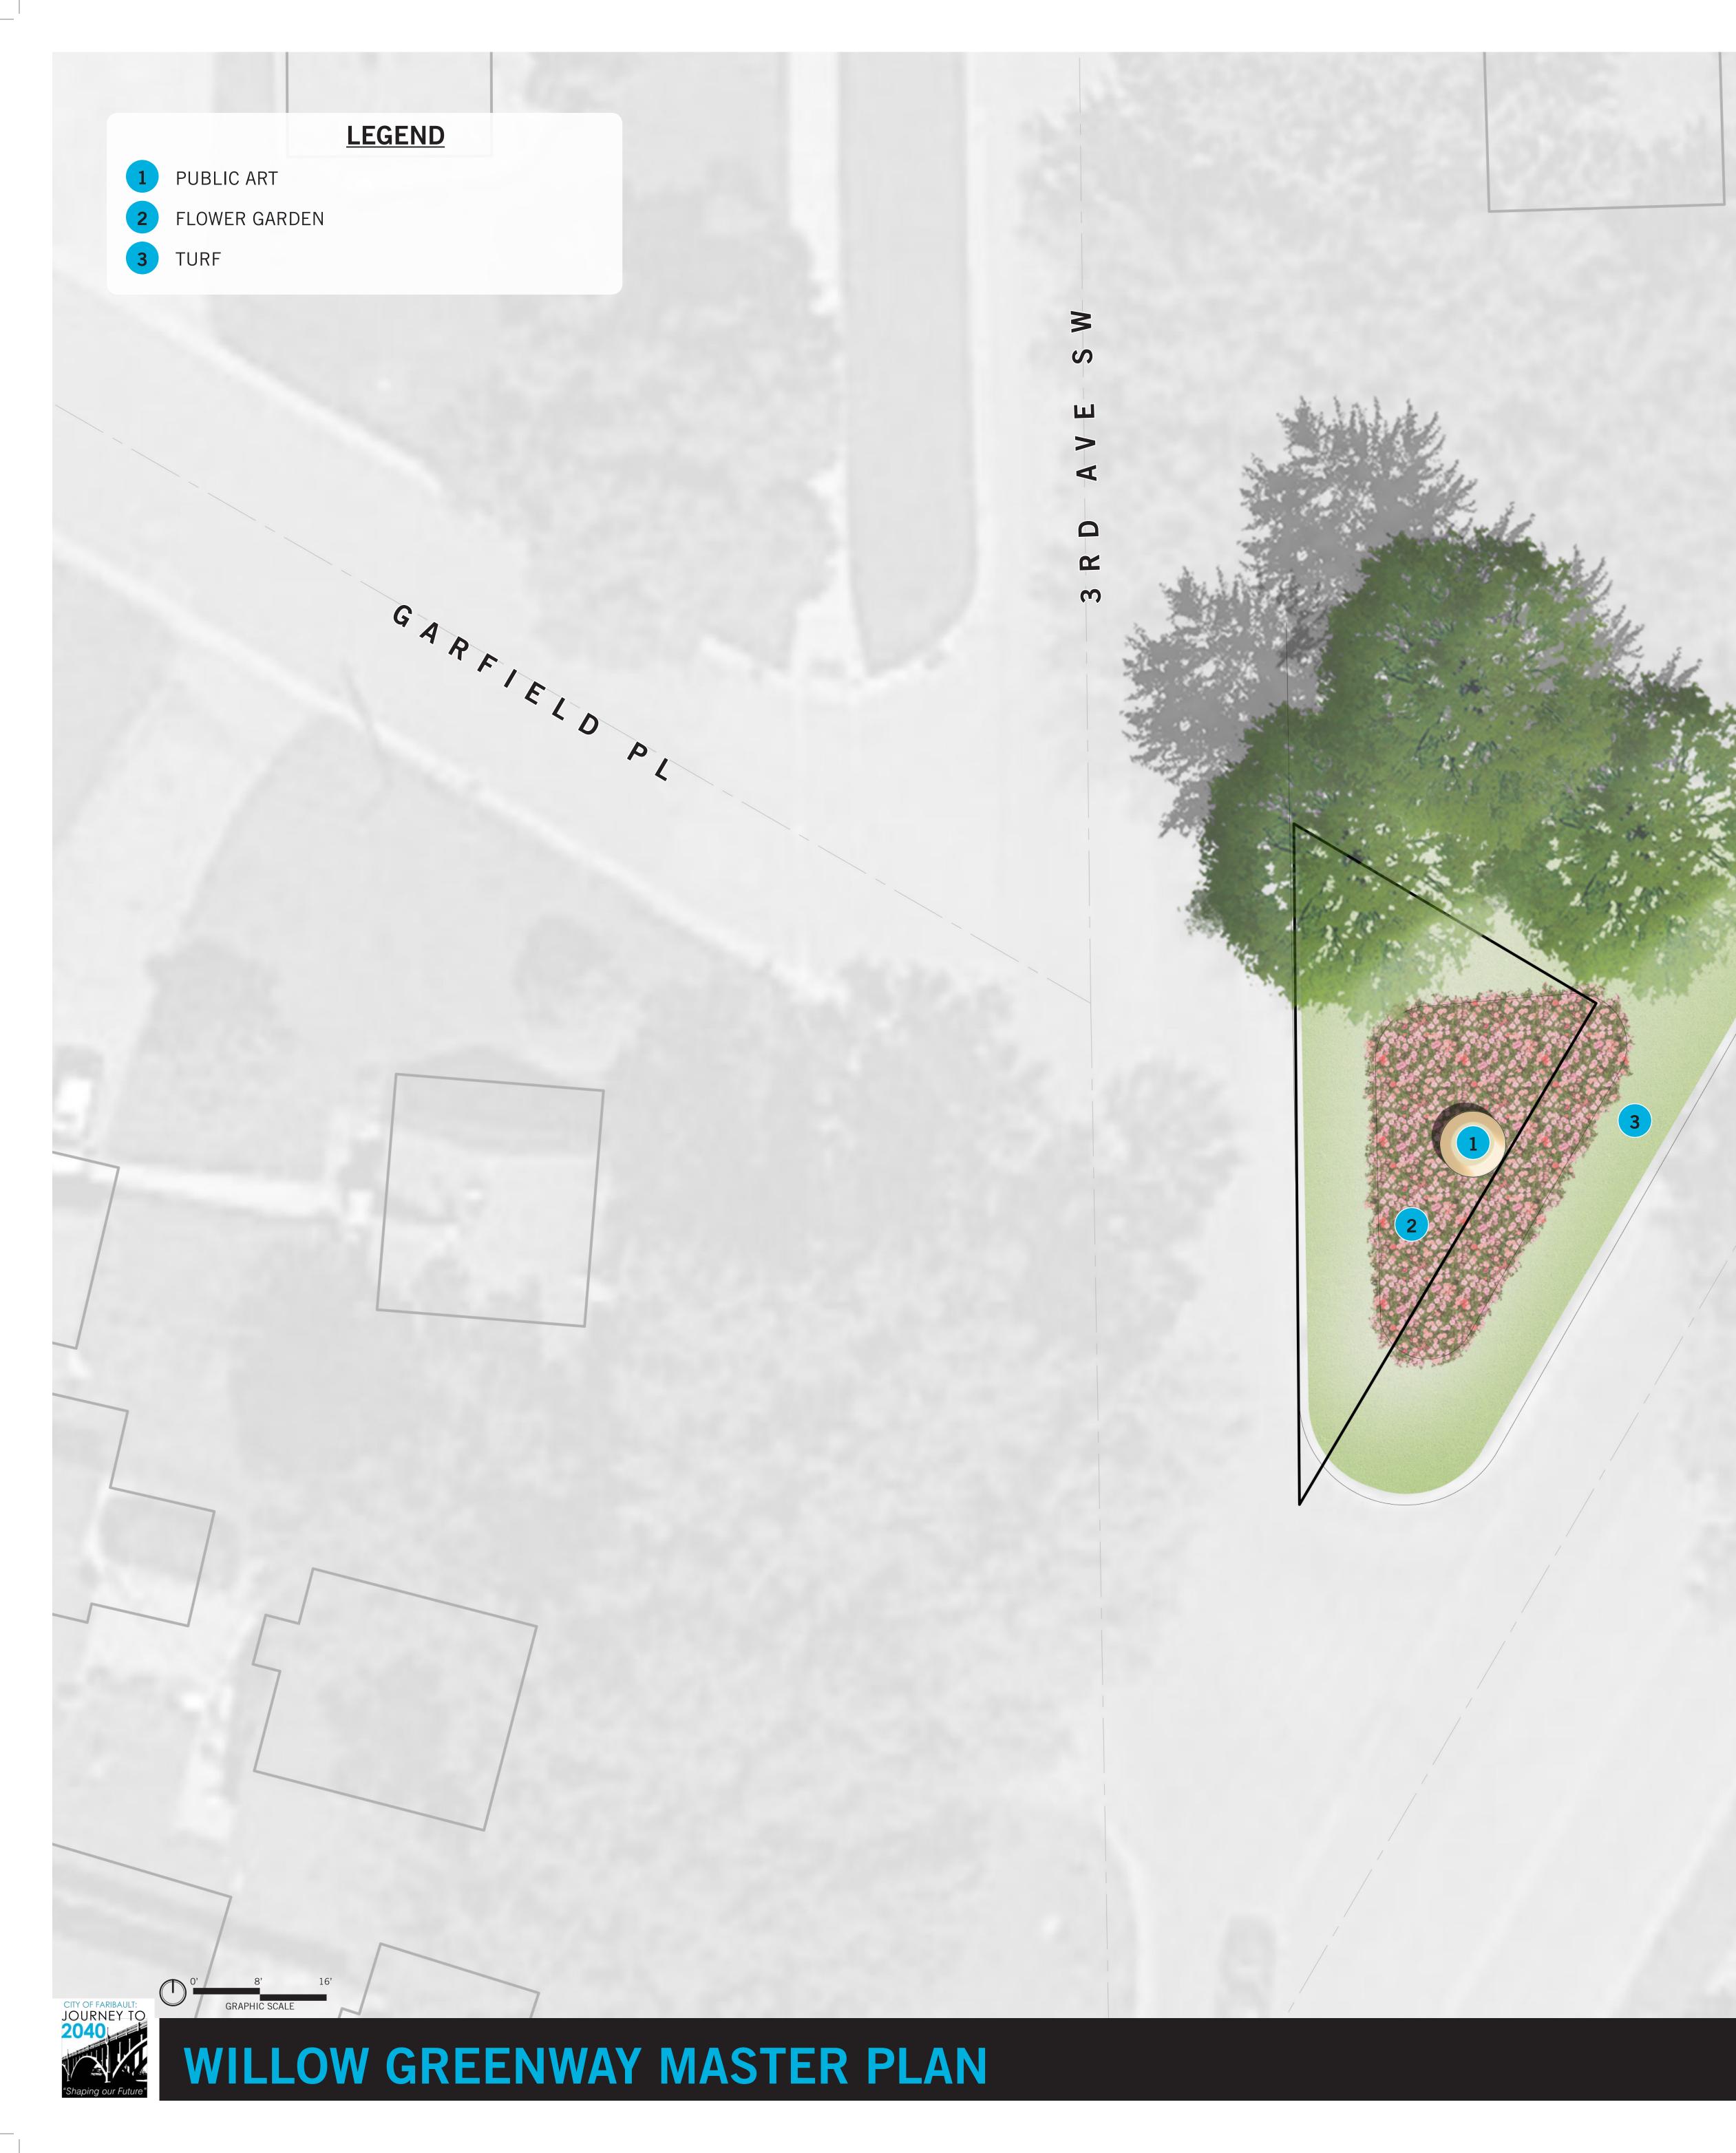

# WILLOW GREENWAY

LOCATION : 901 3rd Avenue SW SIZE :

CLASSIFICATION : Linear Park

REC CENTER : No

SCHOOL CONNECTIONS : None

CURRENT PROJECTS: None

### CONTEXT

Willow Greenway is located on the southeast side of Faribault and is situated in a single family and multi family residential neighborhood.

#### CURRENT CONDITIONS AND CONCERNS

There are currently no amenities in this greenway.