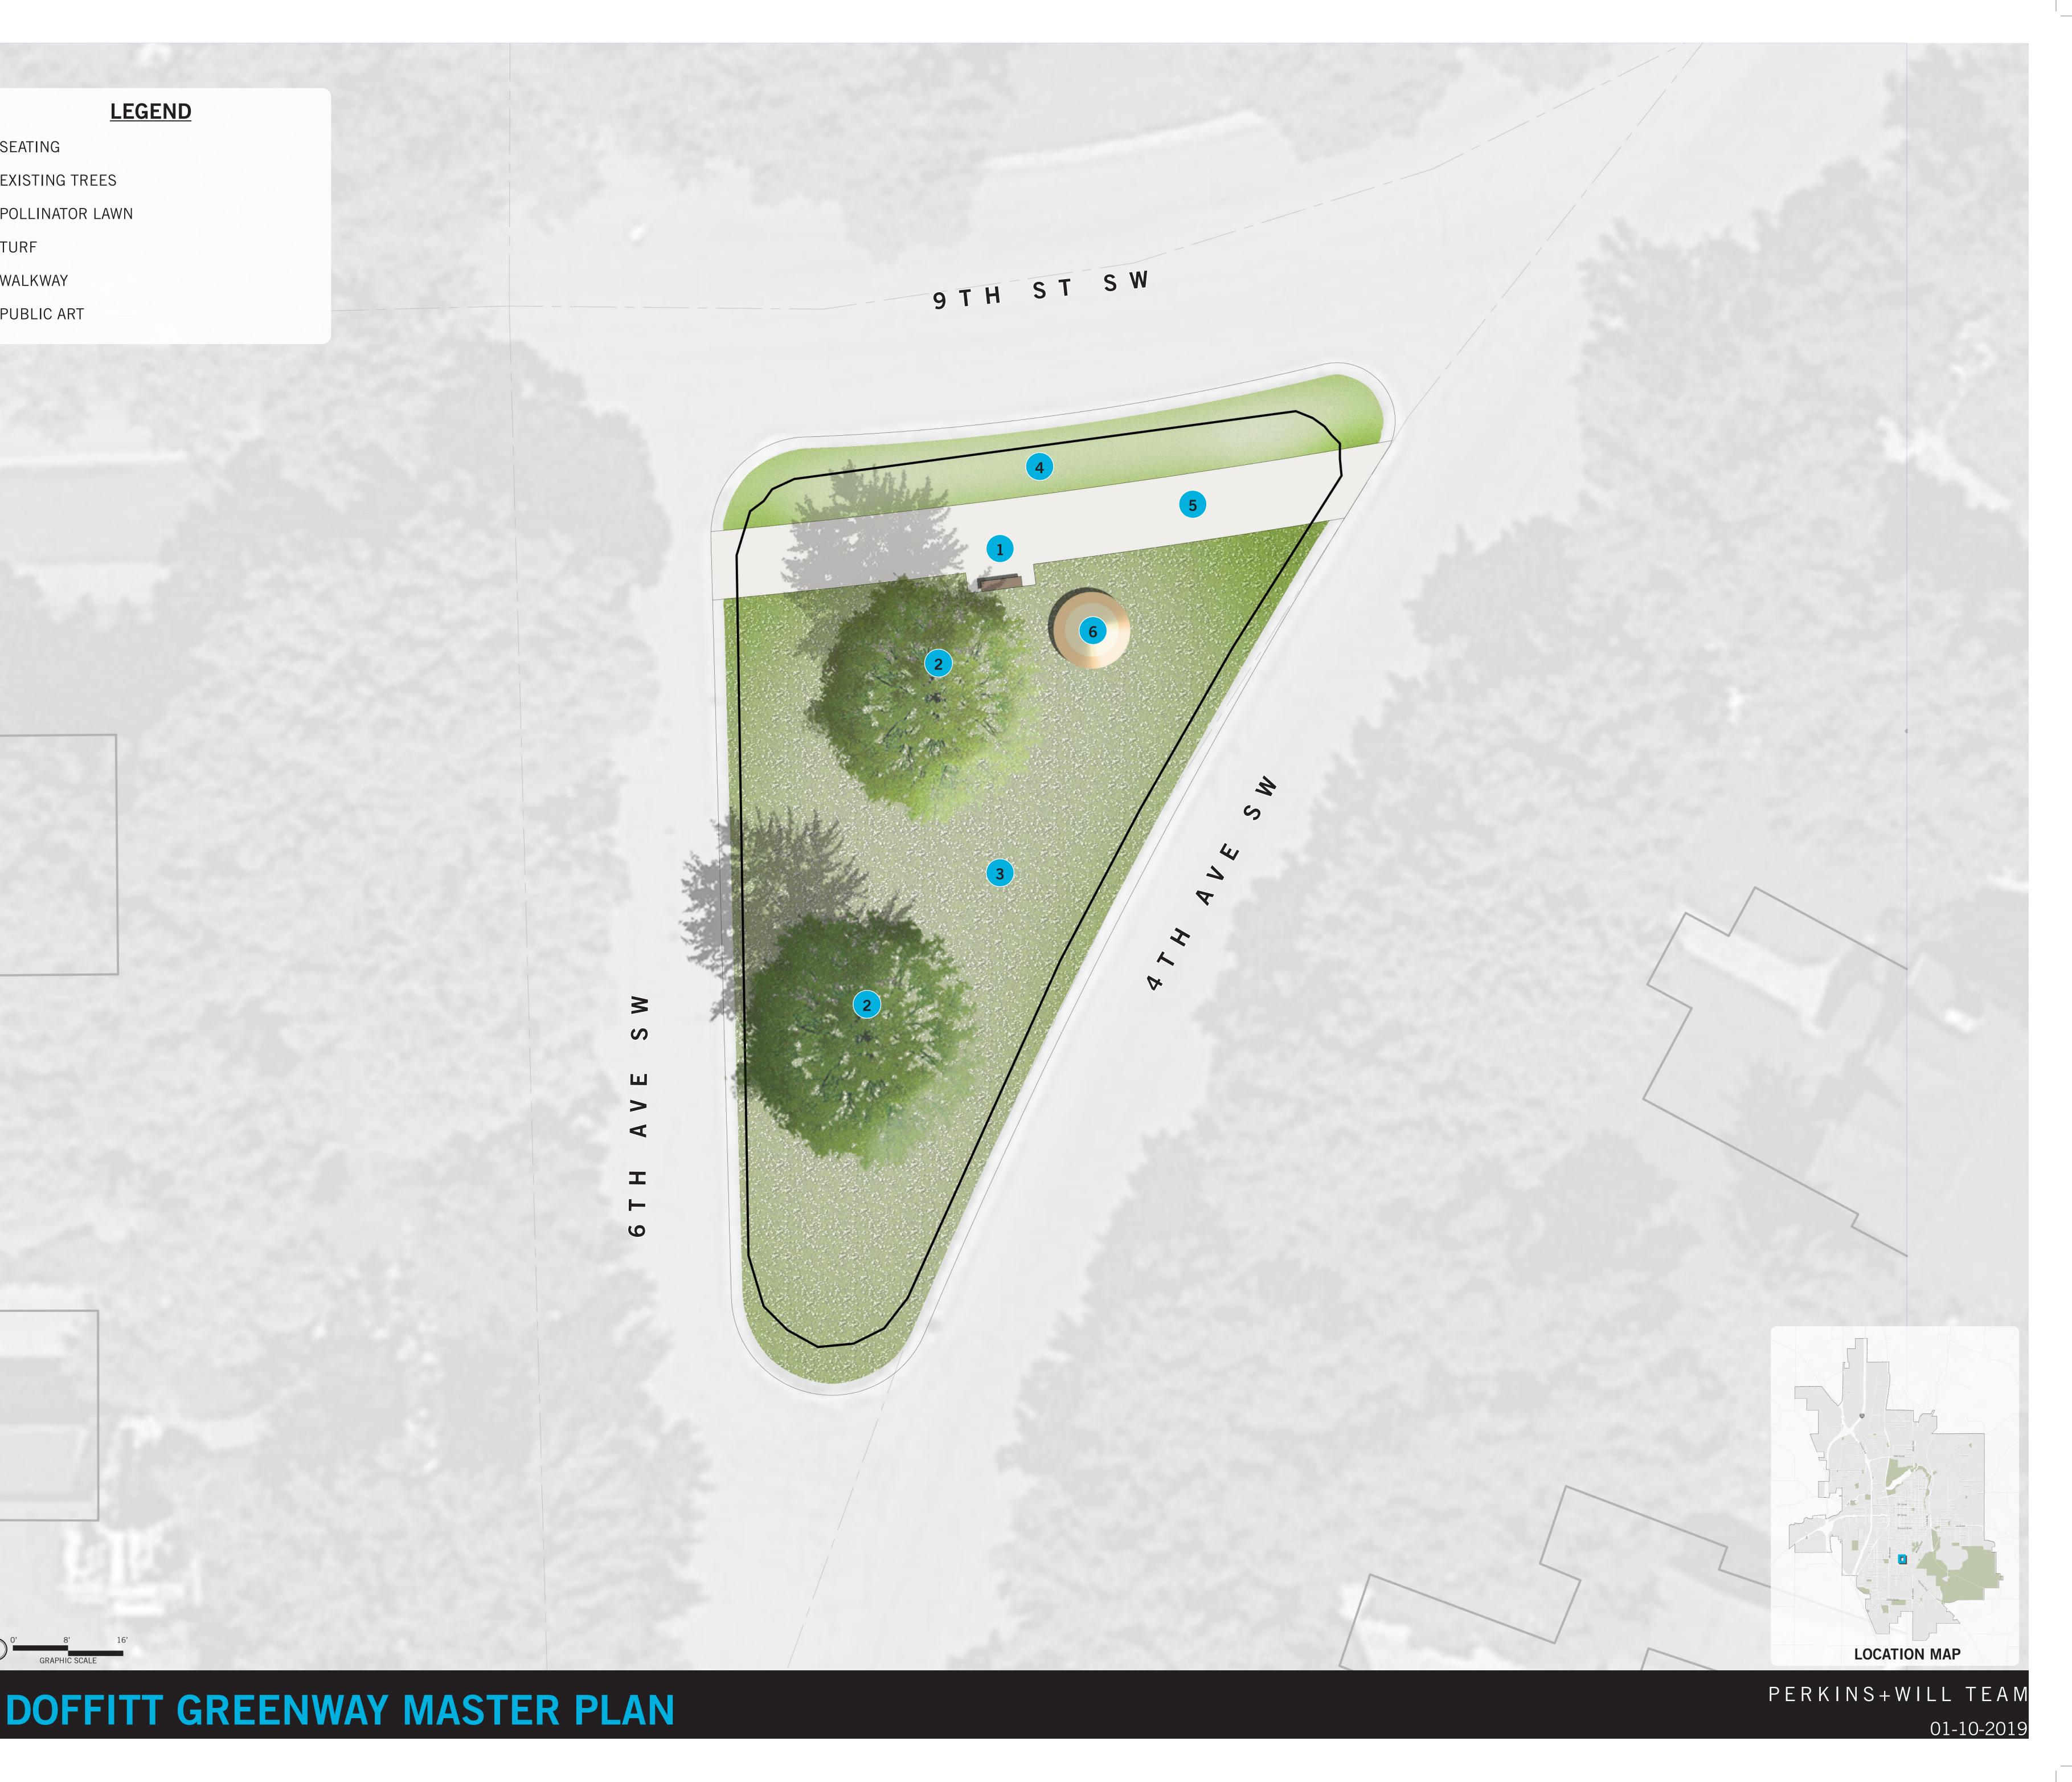

# **DOFFITT GREENWAY**

LOCATION : 900 4th Avenue SW SIZE : 0.16 acres

CLASSIFICATION : Linear Park

REC CENTER : No

SCHOOL CONNECTIONS : None

CURRENT PROJECTS: None

#### CONTEXT

Doffitt Greenway is located in the southern half of Faribault in a single family residential neighborhood.

#### **CURRENT CONDITIONS AND CONCERNS**

There are currently no amenities in this greenway.