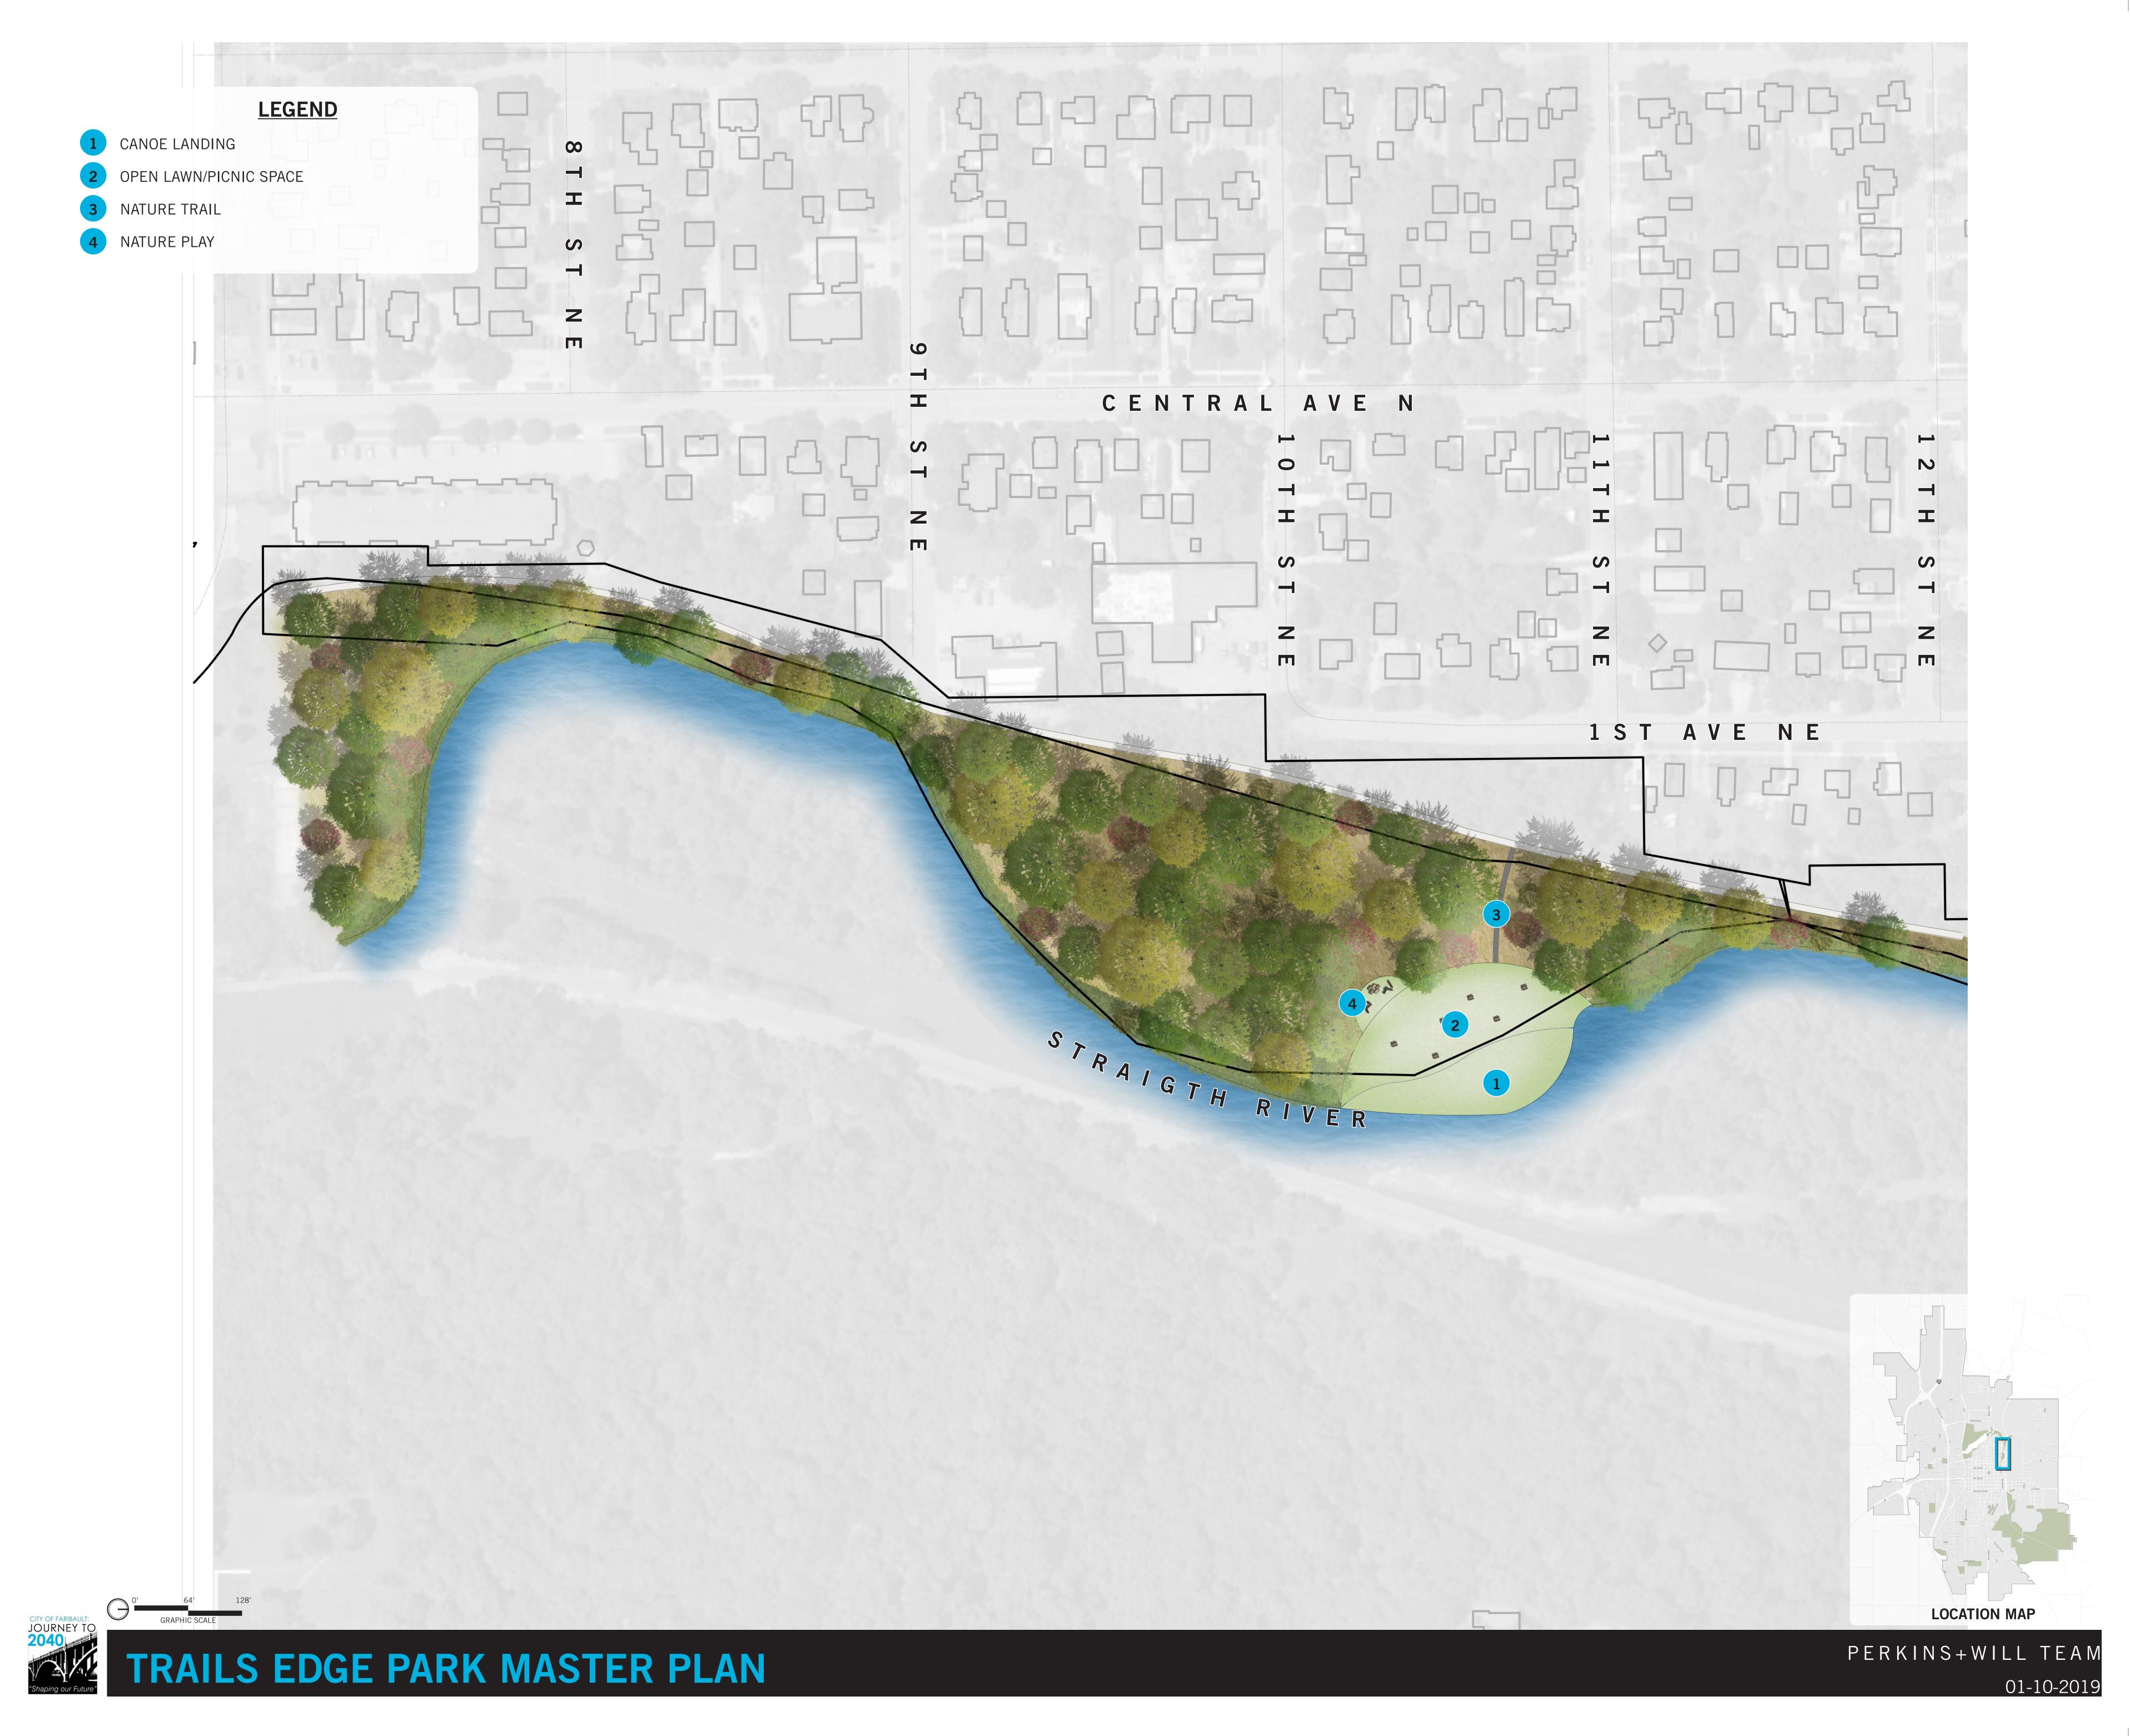

# TRAILS EDGE PARK

LOCATION: 725 Central Avenue SIZE: 8.7 acres

CLASSIFICATION : Linear Park

REC CENTER : No

SCHOOL CONNECTIONS : None

CURRENT PROJECTS: None

#### CONTEXT

Trails Edge Park is situated next to the Straight River and just north of Downtown. The Straight River Trail runs through the park. The Rice County Activity Center is directly adjacent on the west side of the park. An active railroad runs along the east side of the park.

#### **CURRENT CONDITIONS AND CONCERNS**

The paved and nature trails are in good condition and well maintained.

## PARK FACILITY CONDITIONS (SITE VERIFIED)

● GOOD ● FAIR ● POOR

TRAILS

RIVER/PONDS

#### SEASONAL AMENITIES