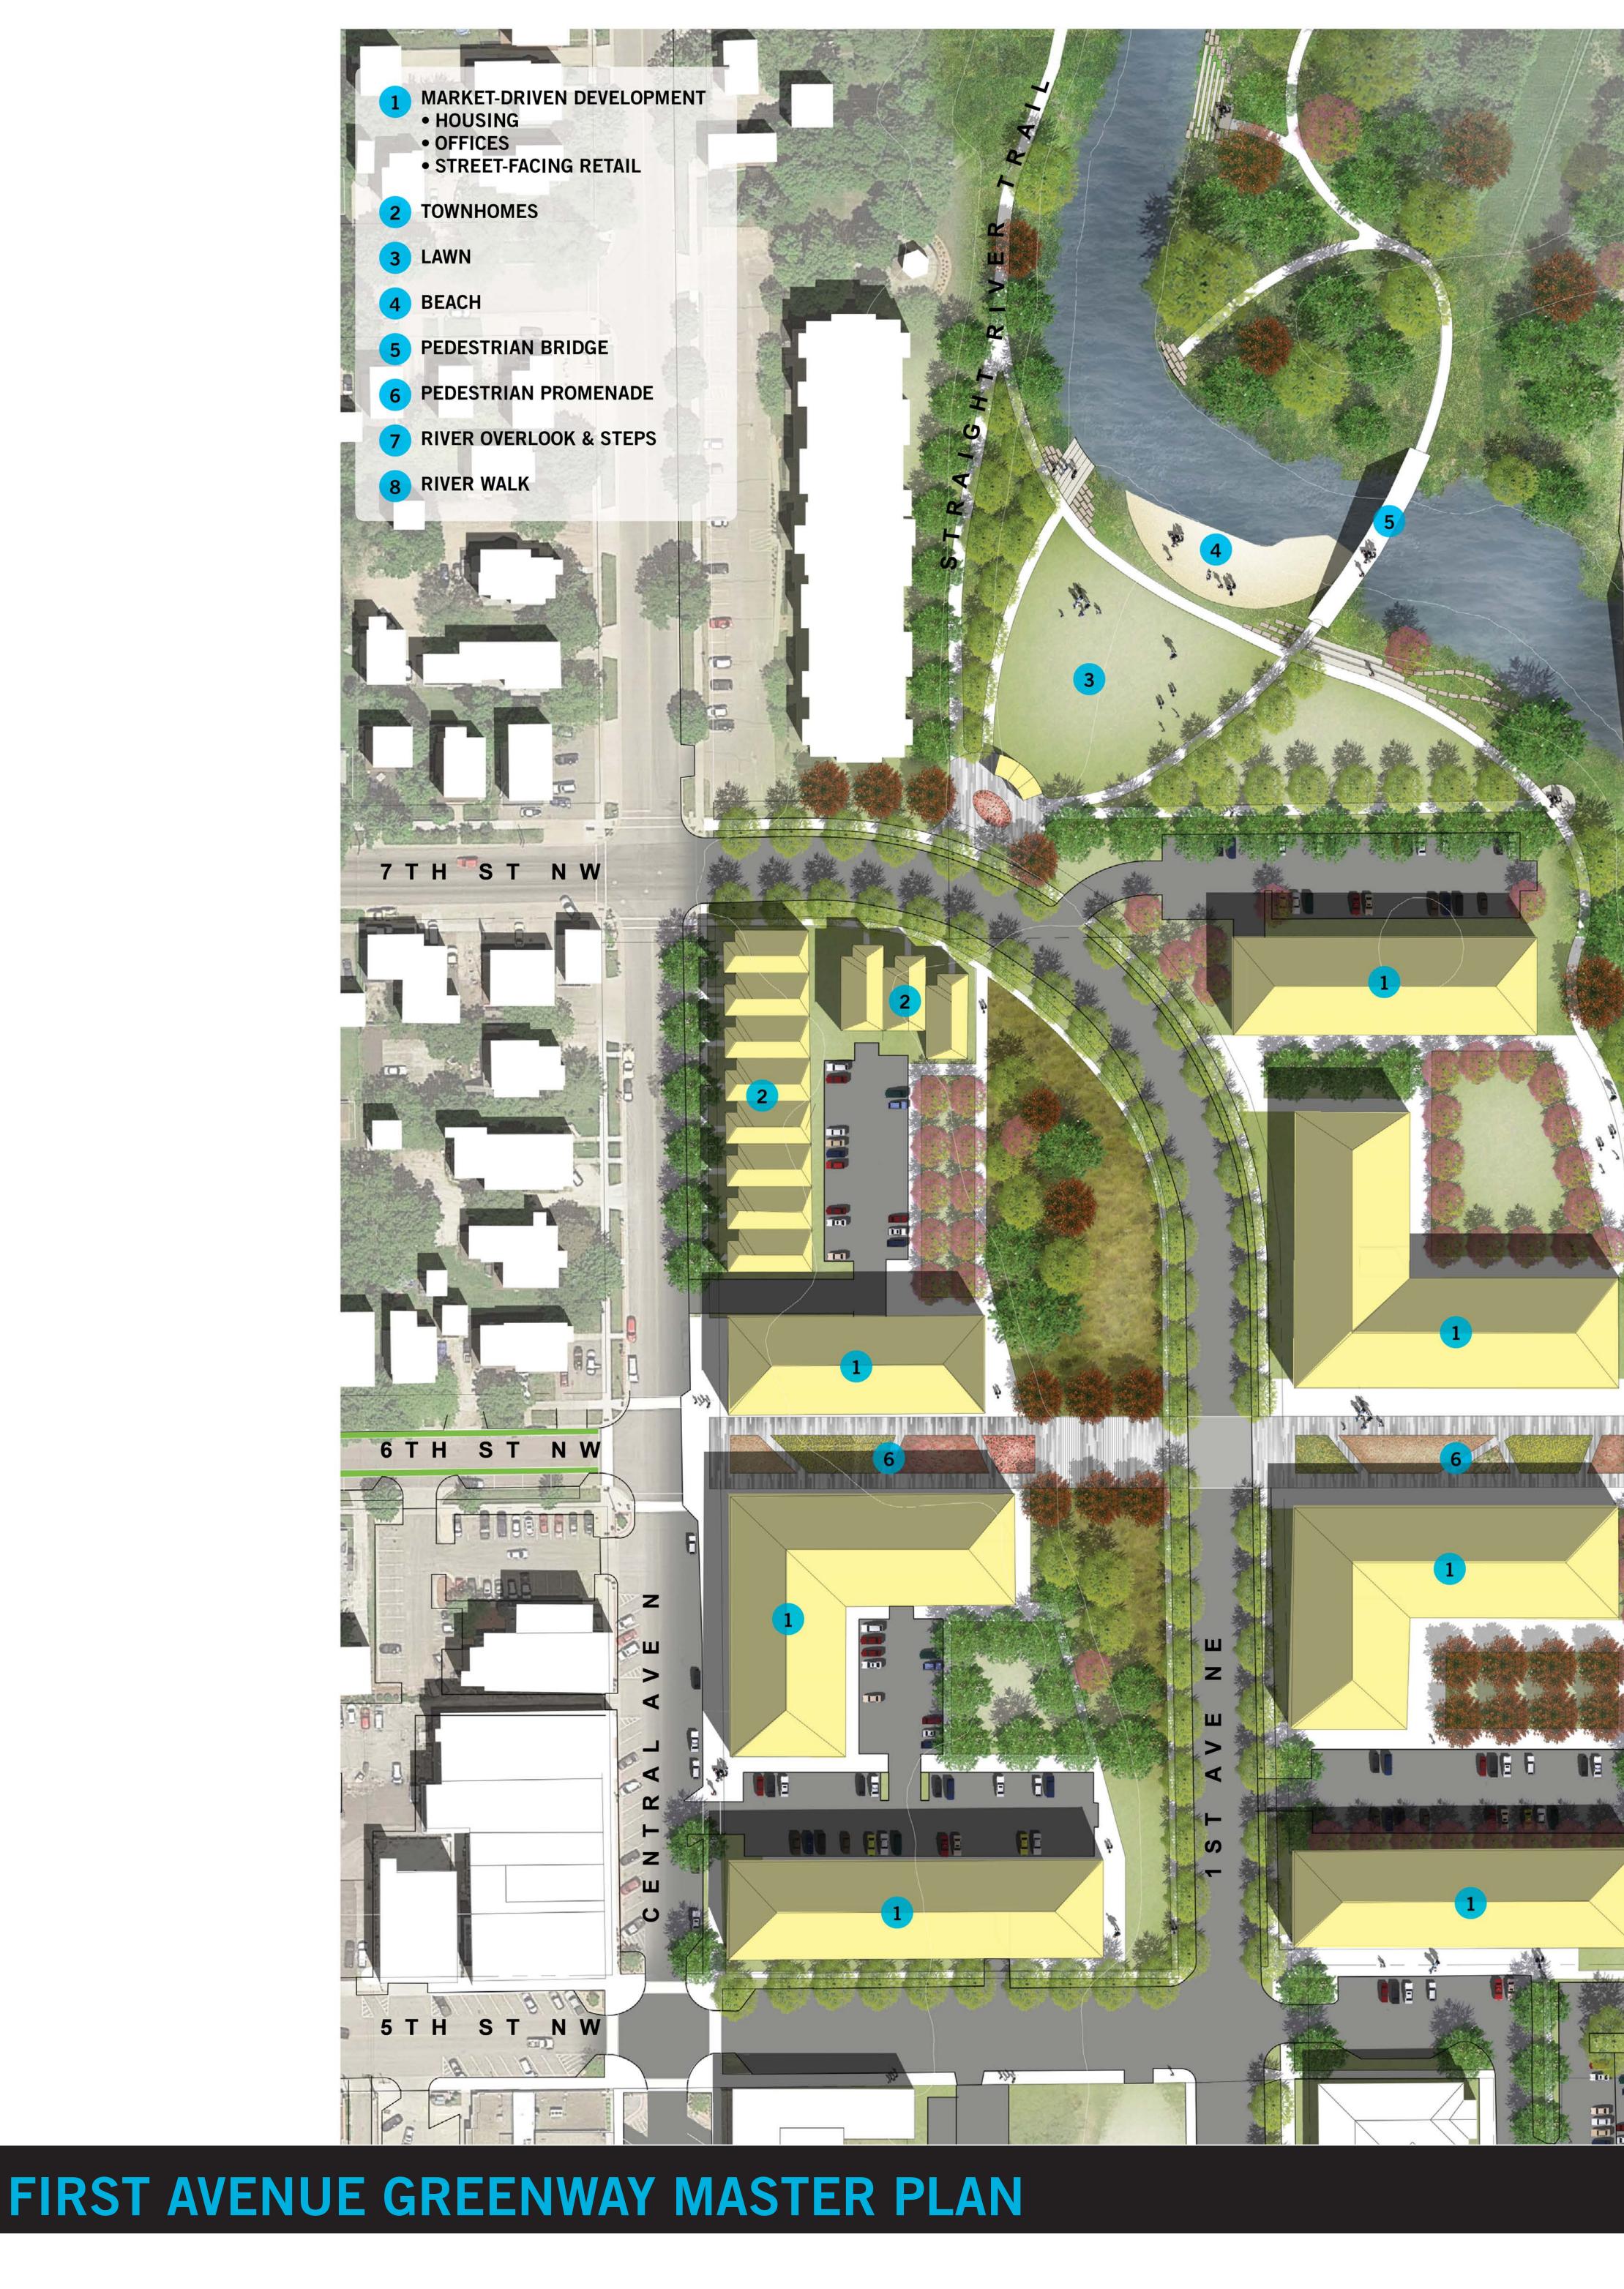

# **FIRST AVENUE GREENWAY**

LOCATION : 500 1st Avenue NE

....

**NORTH** 

SIZE : 1.60 acres

CLASSIFICATION : Linear Park

REC CENTER : No

SCHOOL CONNECTIONS : None

CURRENT PROJECTS: None

### CONTEXT

This greenway is located on the north end of the Downtown and adjacent to the old public works building. It has views of the Straignt River and is across the street from the Straight River Trail.

### CURRENT CONDITIONS AND CONCERNS

There are currently no amenities in this greenway.