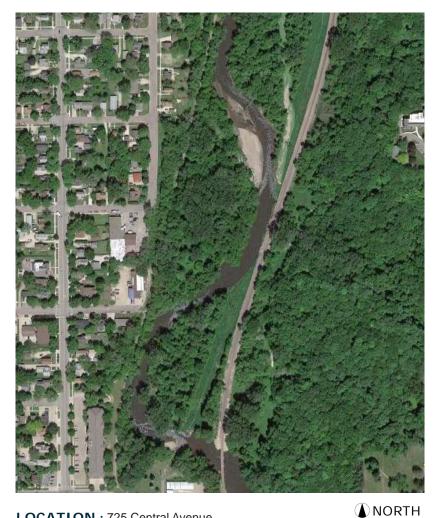

# TRAILS EDGE PARK

LOCATION: 725 Central Avenue SIZE: 8.7 acres

CLASSIFICATION : Linear Park

REC CENTER : No

SCHOOL CONNECTIONS : None

CURRENT PROJECTS: None

#### CONTEXT

Trails Edge Park is situated next to the Straight River and just north of Downtown. The Straight River Trail runs through the park. The Rice County Activity Center is directly adjacent on the west side of the park. An active railroad runs along the east side of the park.