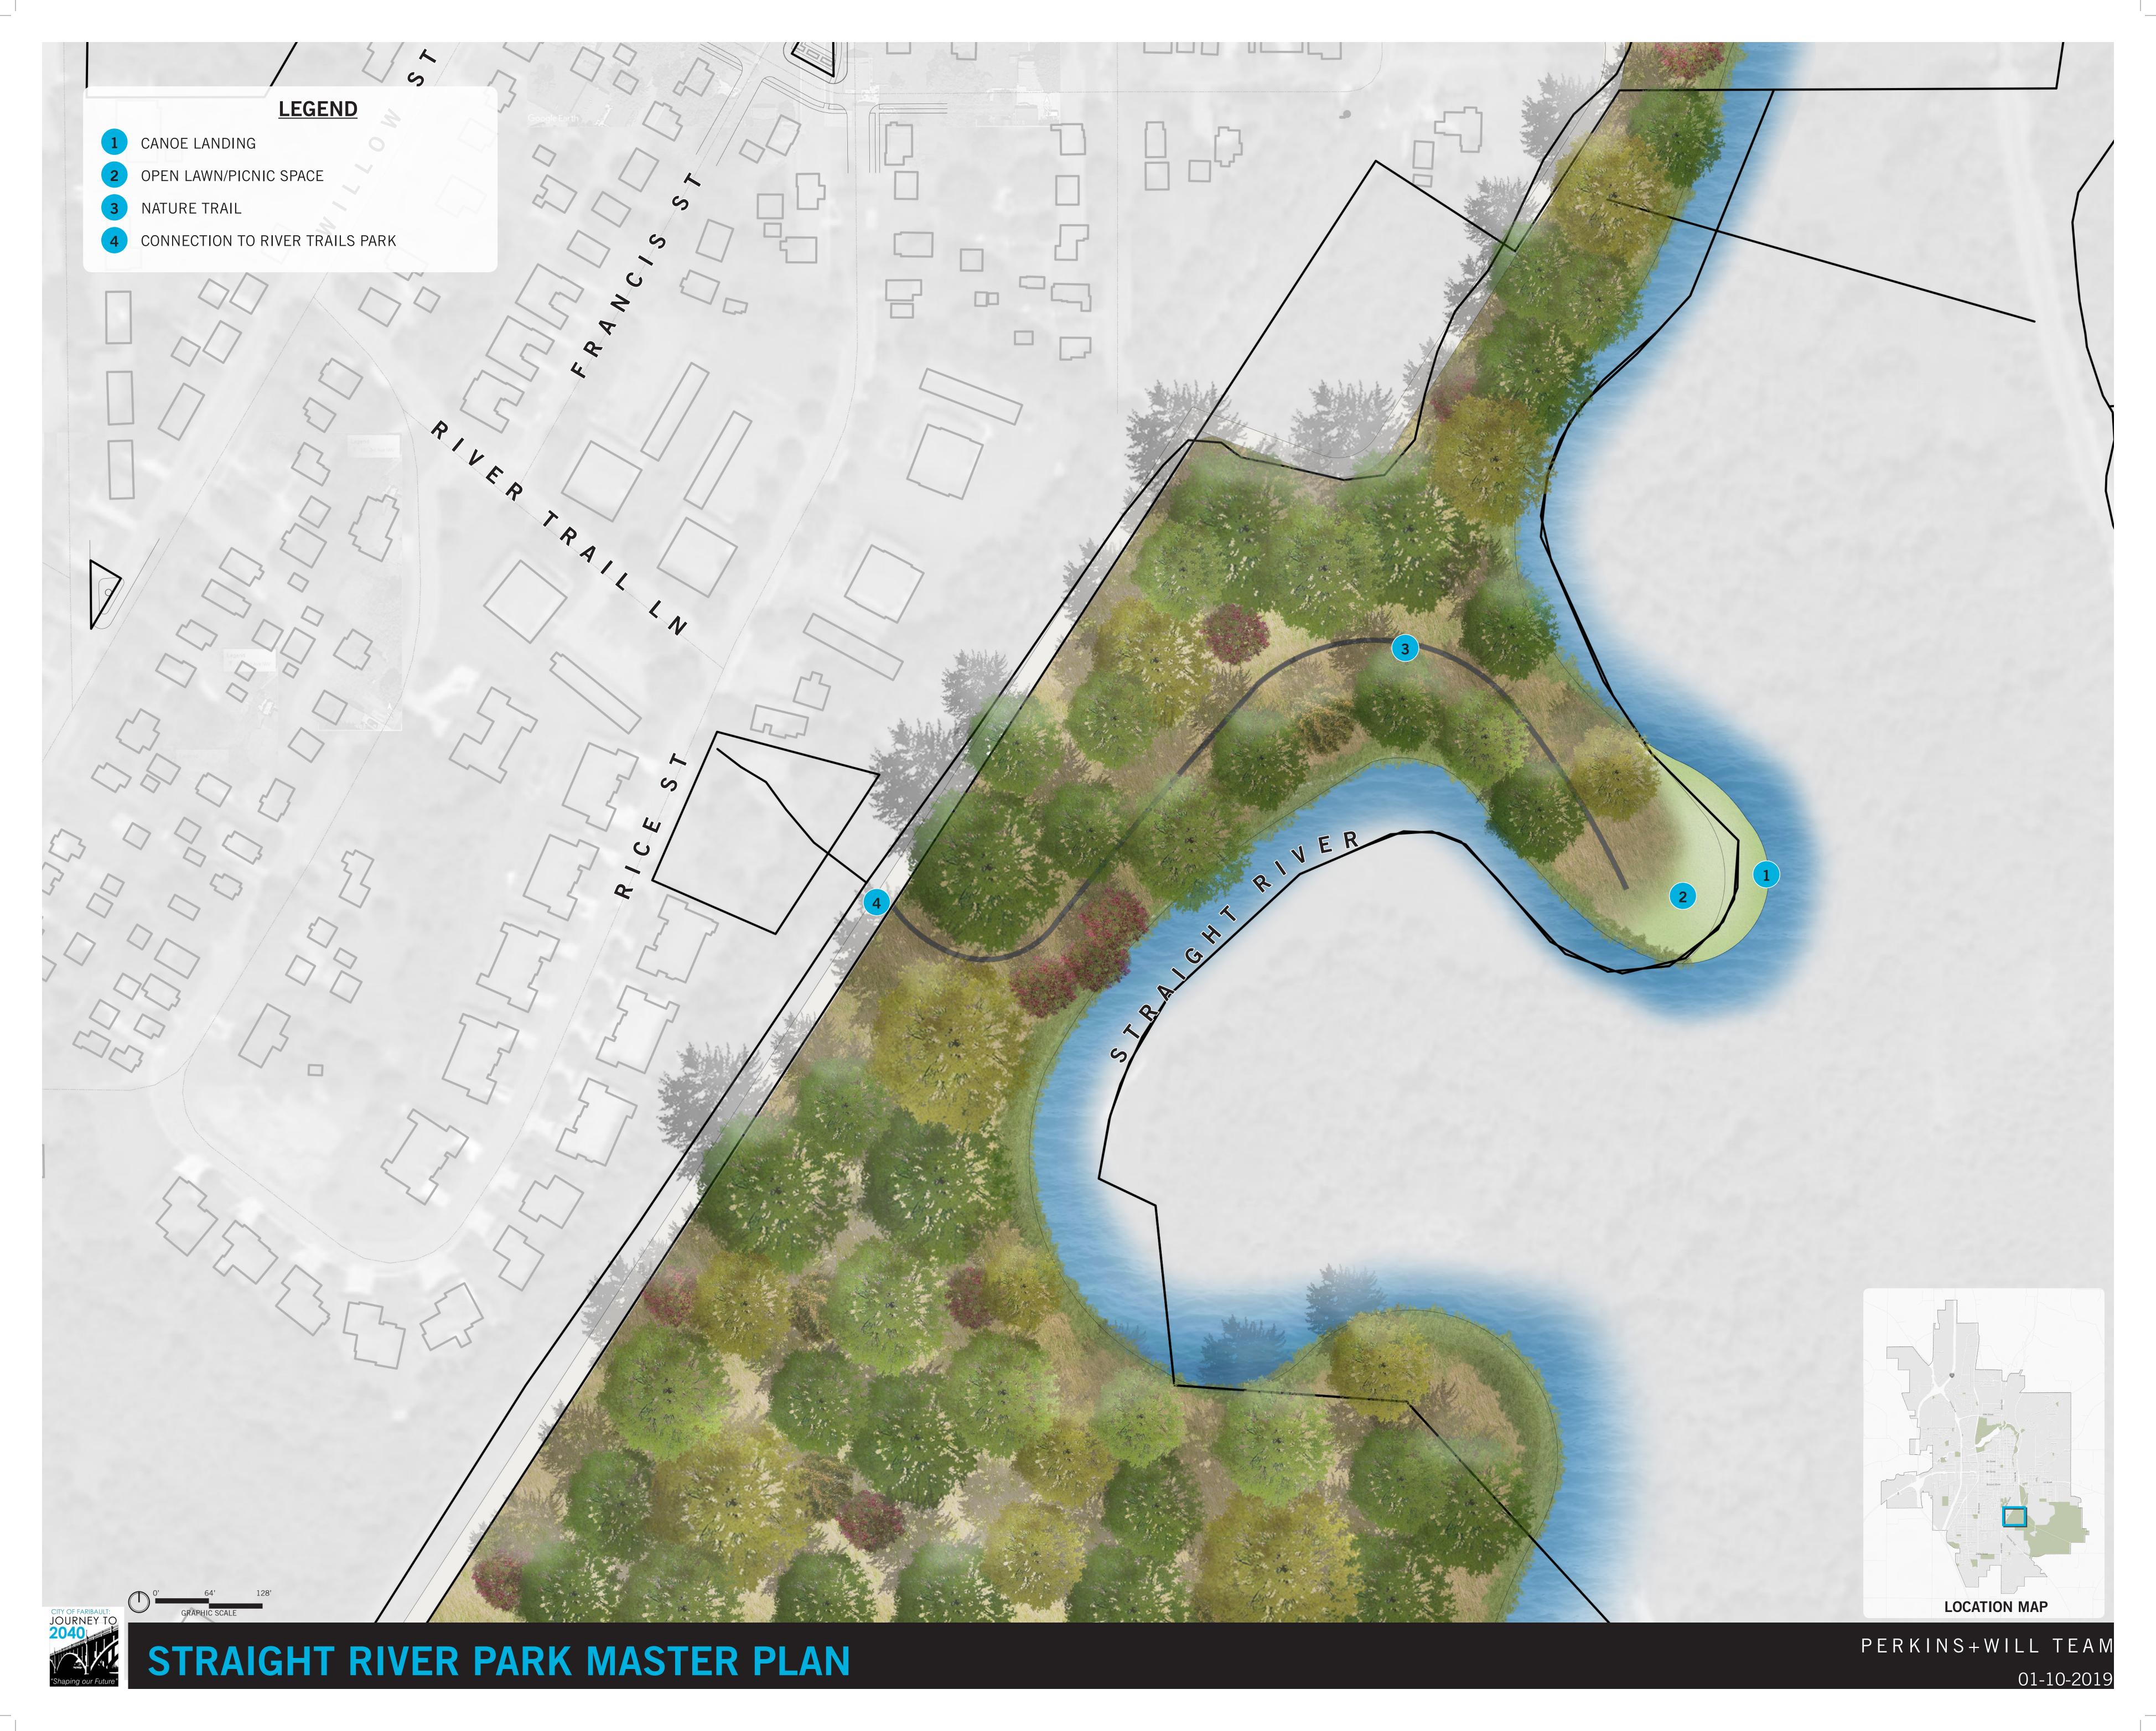

# **LEGEND**

- 1 EXISTING SEATING
- 2 SHELTER WITH FIRE PIT
- 3 SKATING POND

- OUTDOOR CLASSROOM/NATURE PLAY
- 5 INTERPRETIVE SIGNAGE

\_\_\_\_\_

# **STRAIGHT RIVER PARK**

LOCATION : 801 Short Avenue SIZE : 28.7 acres

CLASSIFICATION : Linear Park

REC CENTER : No

SCHOOL CONNECTIONS : None

CURRENT PROJECTS: None

#### CONTEXT

This nature based park is located just south of Teepee Tonka Park and northwest of River Bend Nature Center. It has beautiful views of the Straight River and unique nature trails that wind throughout the park. The Straight River Trail winds through the park as well.

#### CURRENT CONDITIONS AND CONCERNS

The trails are well maintained but need repair in some locations.

## PARK FACILITY CONDITIONS (SITE VERIFIED)

● GOOD ● FAIR ● POOR

TRAILS

RIVER/PONDS

#### SEASONAL AMENITIES