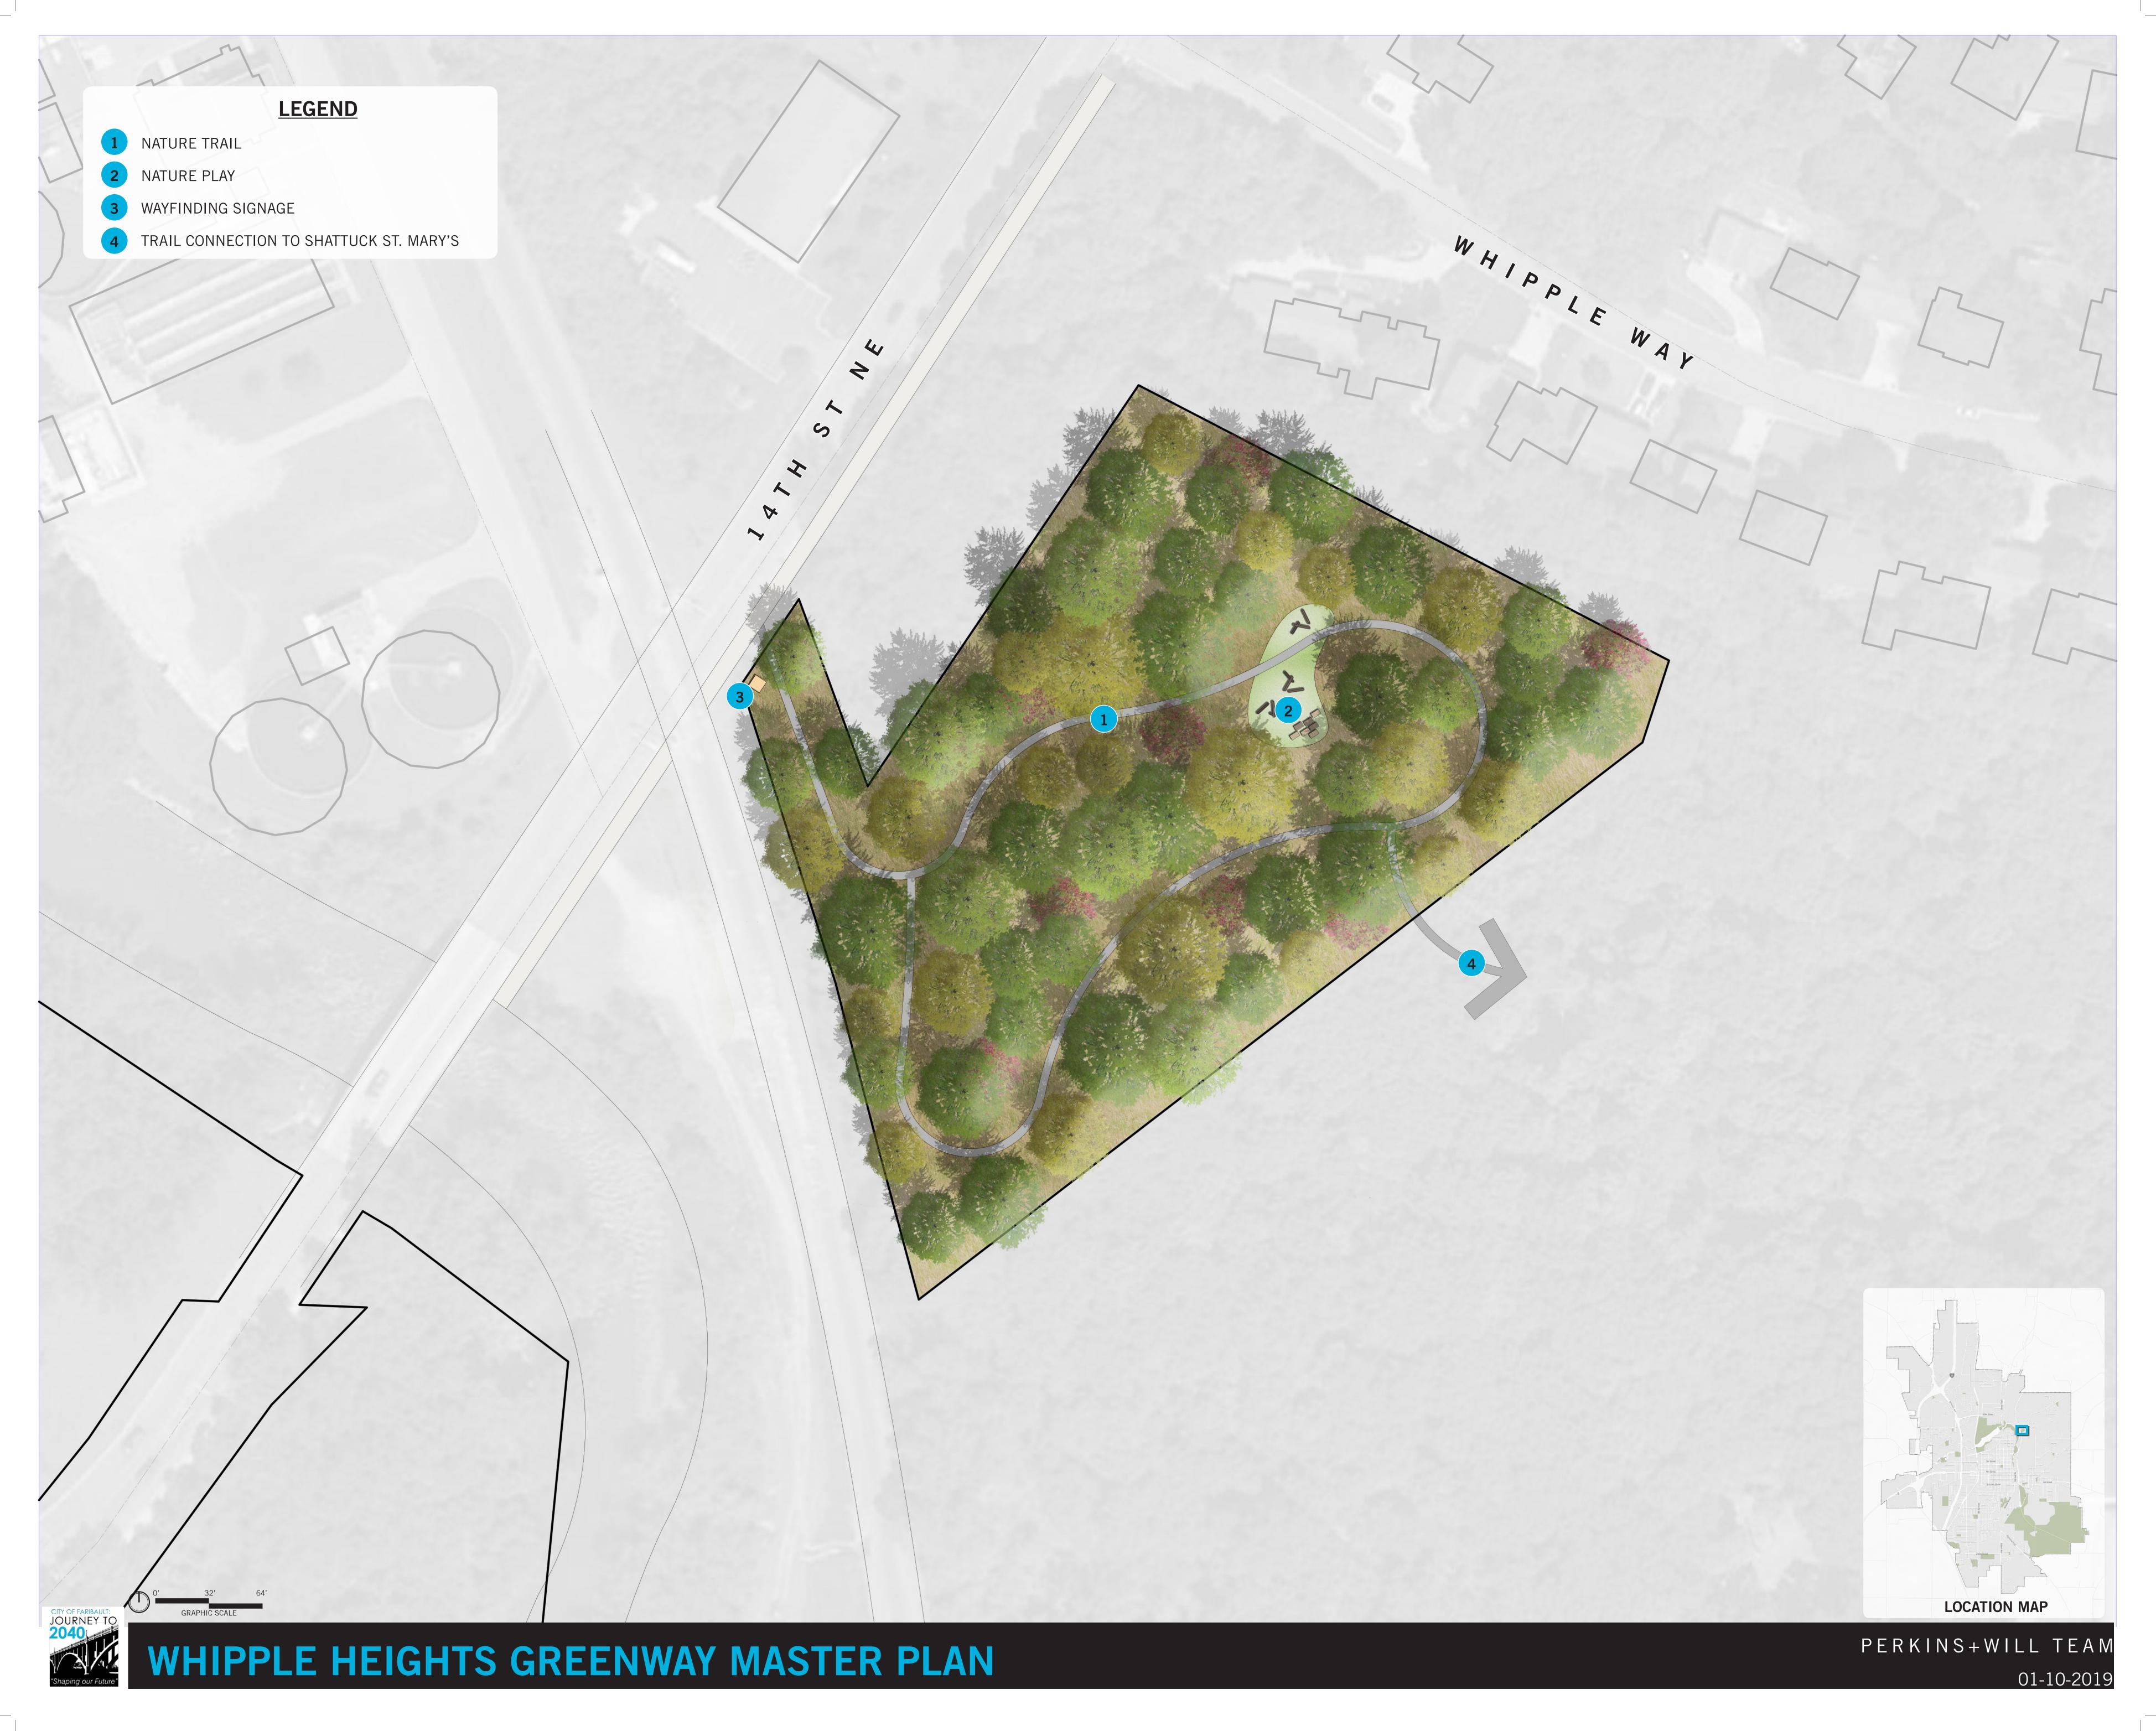

# WHIPPLE HEIGHTS GREENWAY

LOCATION: 1695 14th St NE SIZE: 3.35 acres

CLASSIFICATION : Linear Park

REC CENTER : No

SCHOOL CONNECTIONS : None

CURRENT PROJECTS: None

#### CONTEXT

This greenway is located on the east side of the Straight River, just northwest of Shattuck-St. Mary's Sports Complex. An active railroad runs along the west side as well.

#### CURRENT CONDITIONS AND CONCERNS

There are currently no amenities in this park.

## PARK FACILITY CONDITIONS (SITE VERIFIED)

● GOOD ● FAIR ● POOR

PICNIC TABLES

**NORTH** 

SEASONAL AMENITIES