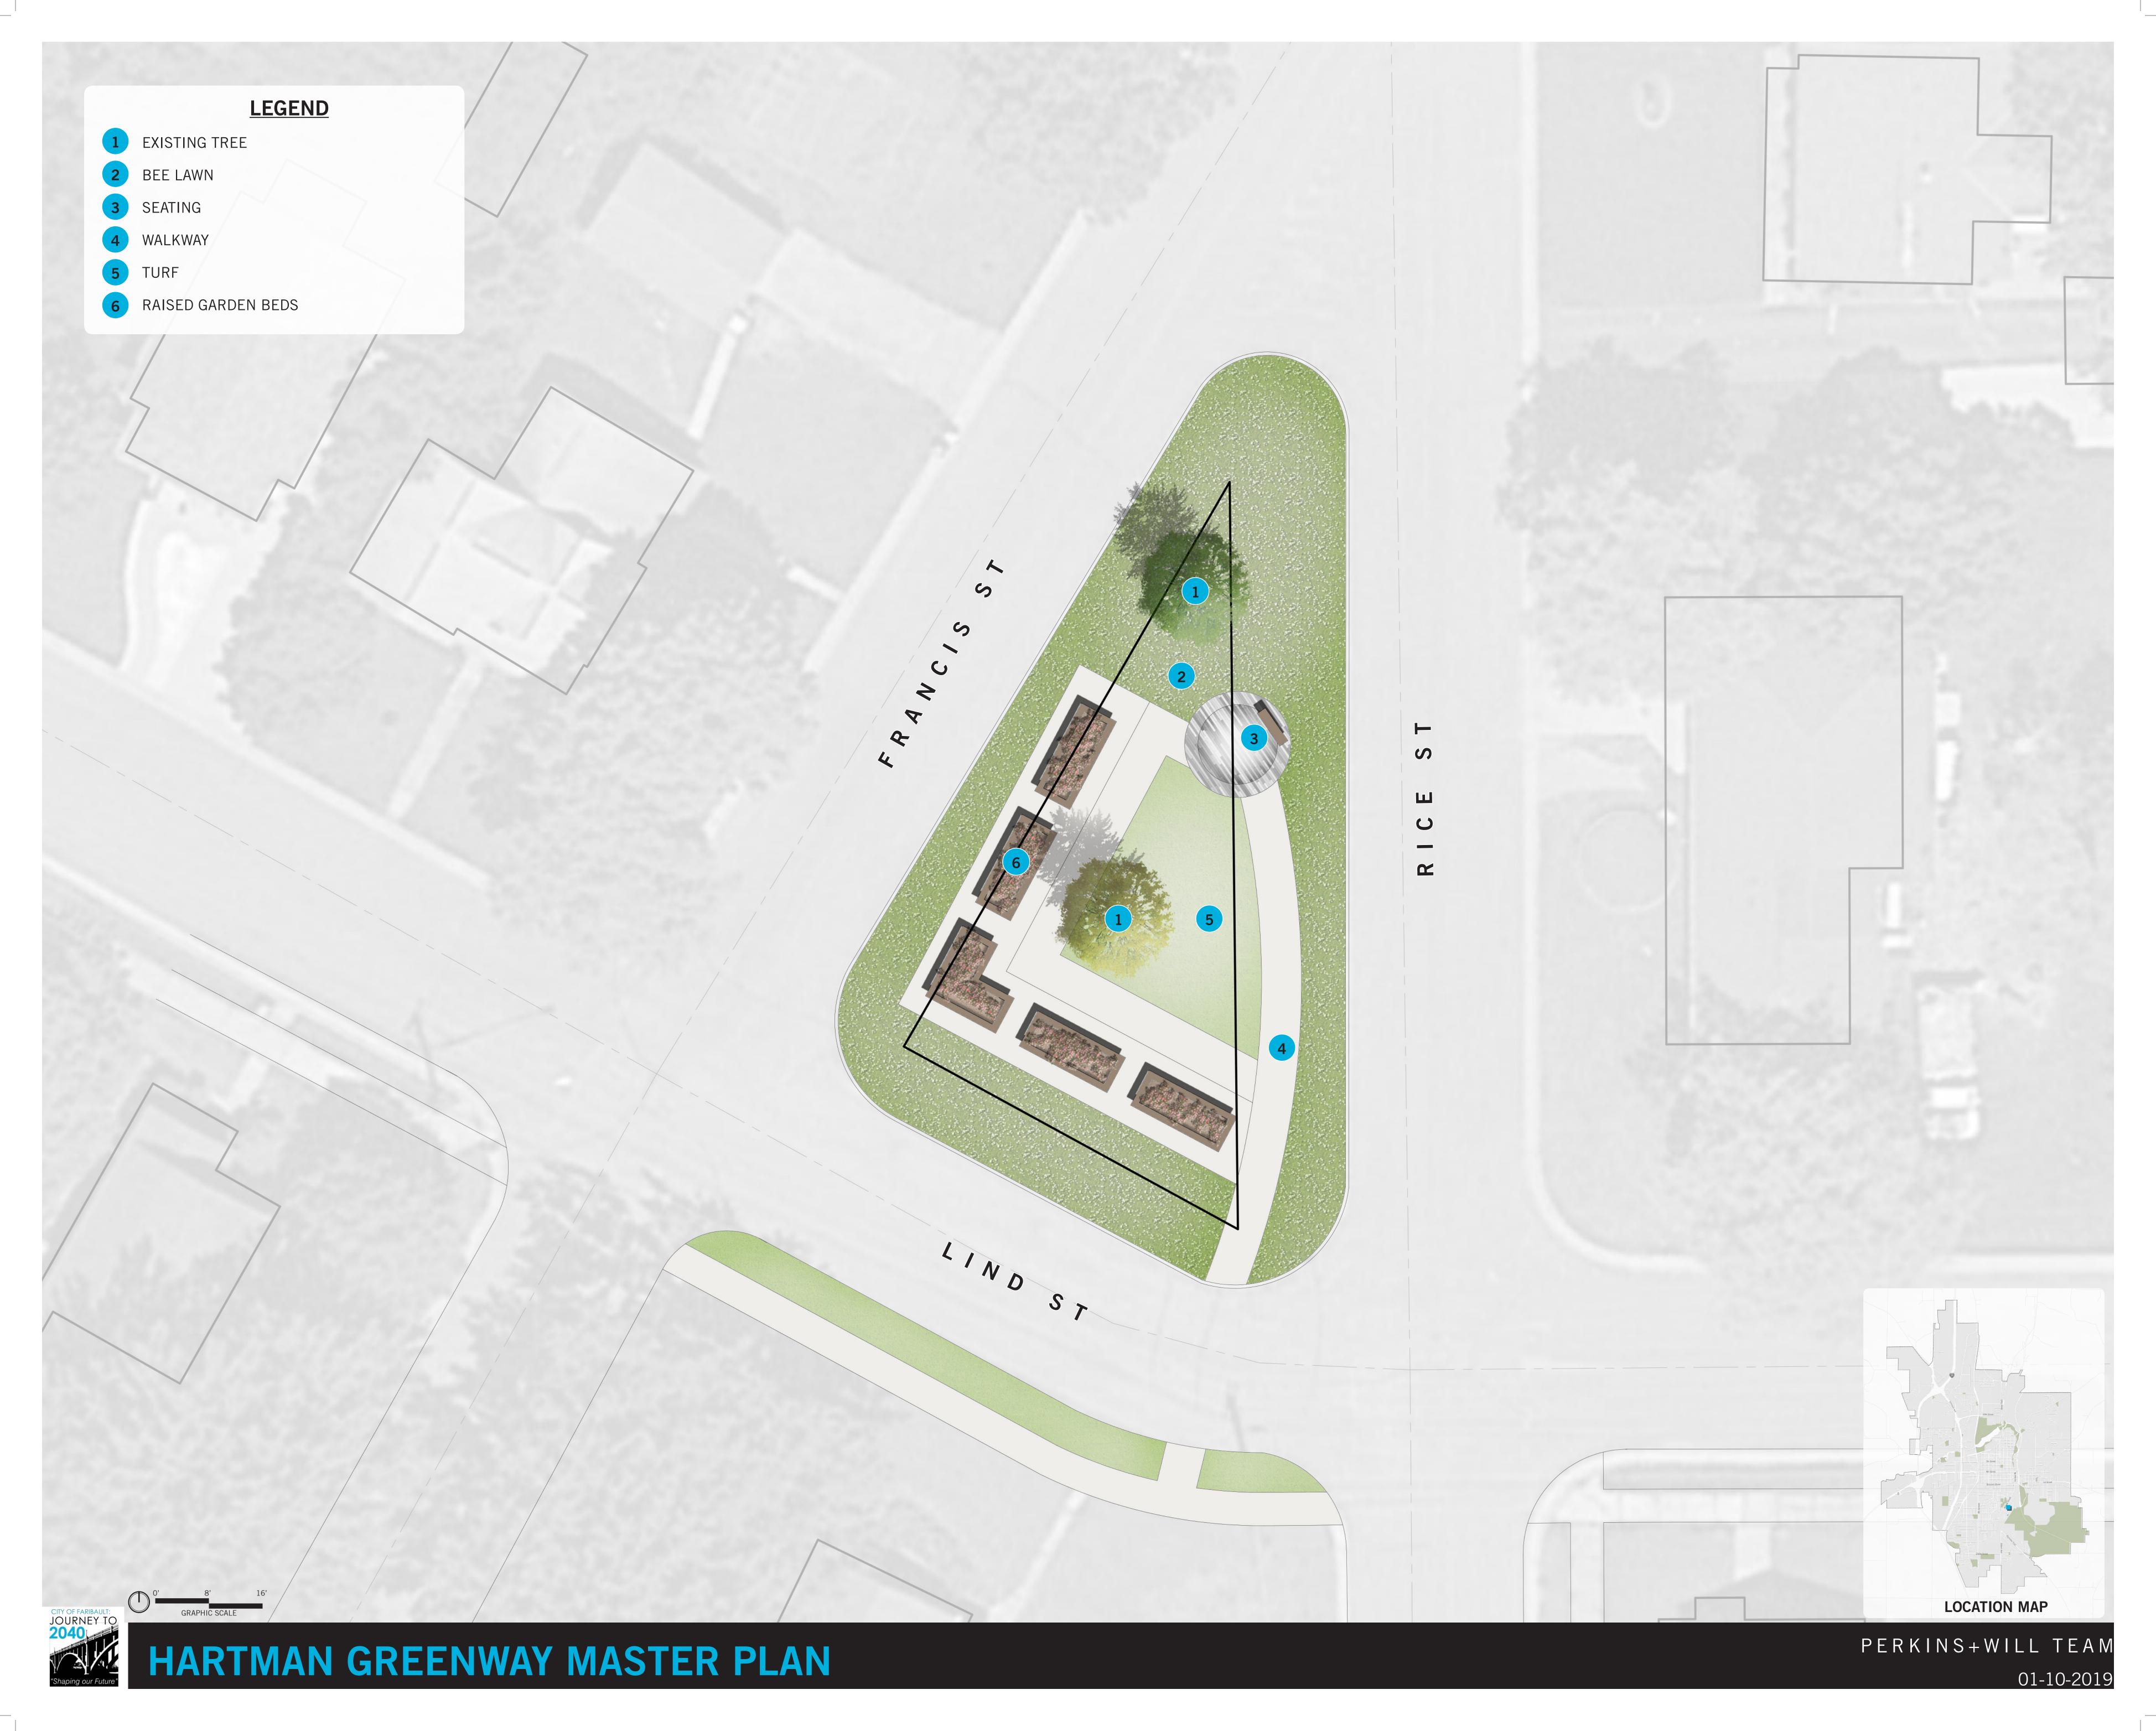

# HARTMAN PARK

LOCATION : 100 Lind St SIZE : 0.25 acres

CLASSIFICATION : Linear Park

REC CENTER : No

SCHOOL CONNECTIONS : None

CURRENT PROJECTS: None

#### CONTEXT

Hartman Greenway is located on the southeast side of Faribault. It is within walking distance from the Straight River State Trail.

#### **CURRENT CONDITIONS AND CONCERNS**

There are currently no amenities in this greenway.

# **LEGEND**

- 1 EXISTING SEATING
- 2 SHELTER WITH FIRE PIT
- 3 SKATING POND

- OUTDOOR CLASSROOM/NATURE PLAY
- 5 INTERPRETIVE SIGNAGE

\_\_\_\_\_