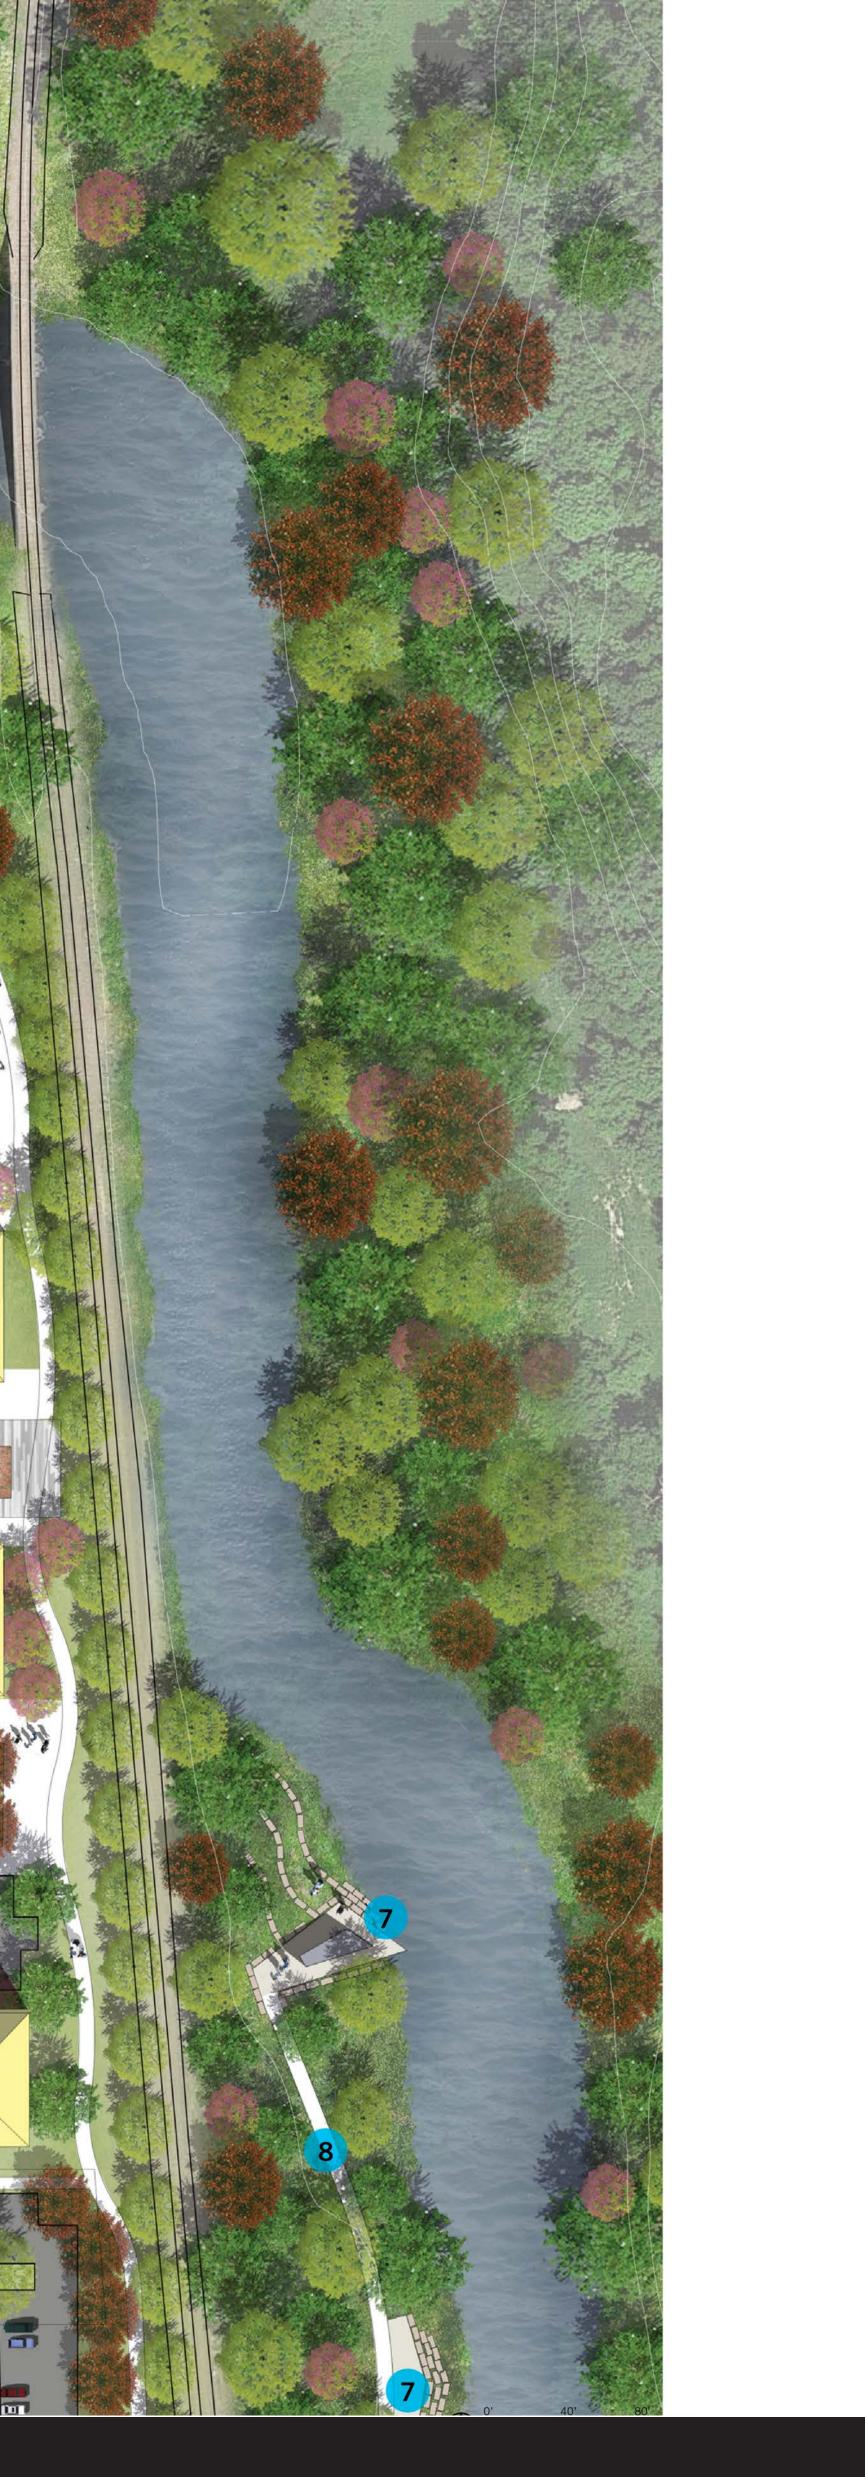

# **FIRST AVENUE GREENWAY**

LOCATION : 500 1st Avenue NE

....

**NORTH** 

SIZE : 1.60 acres

CLASSIFICATION : Linear Park

REC CENTER : No

SCHOOL CONNECTIONS : None

CURRENT PROJECTS: None

### CONTEXT

This greenway is located on the north end of the Downtown and adjacent to the old public works building. It has views of the Straignt River and is across the street from the Straight River Trail.

### CURRENT CONDITIONS AND CONCERNS

There are currently no amenities in this greenway.