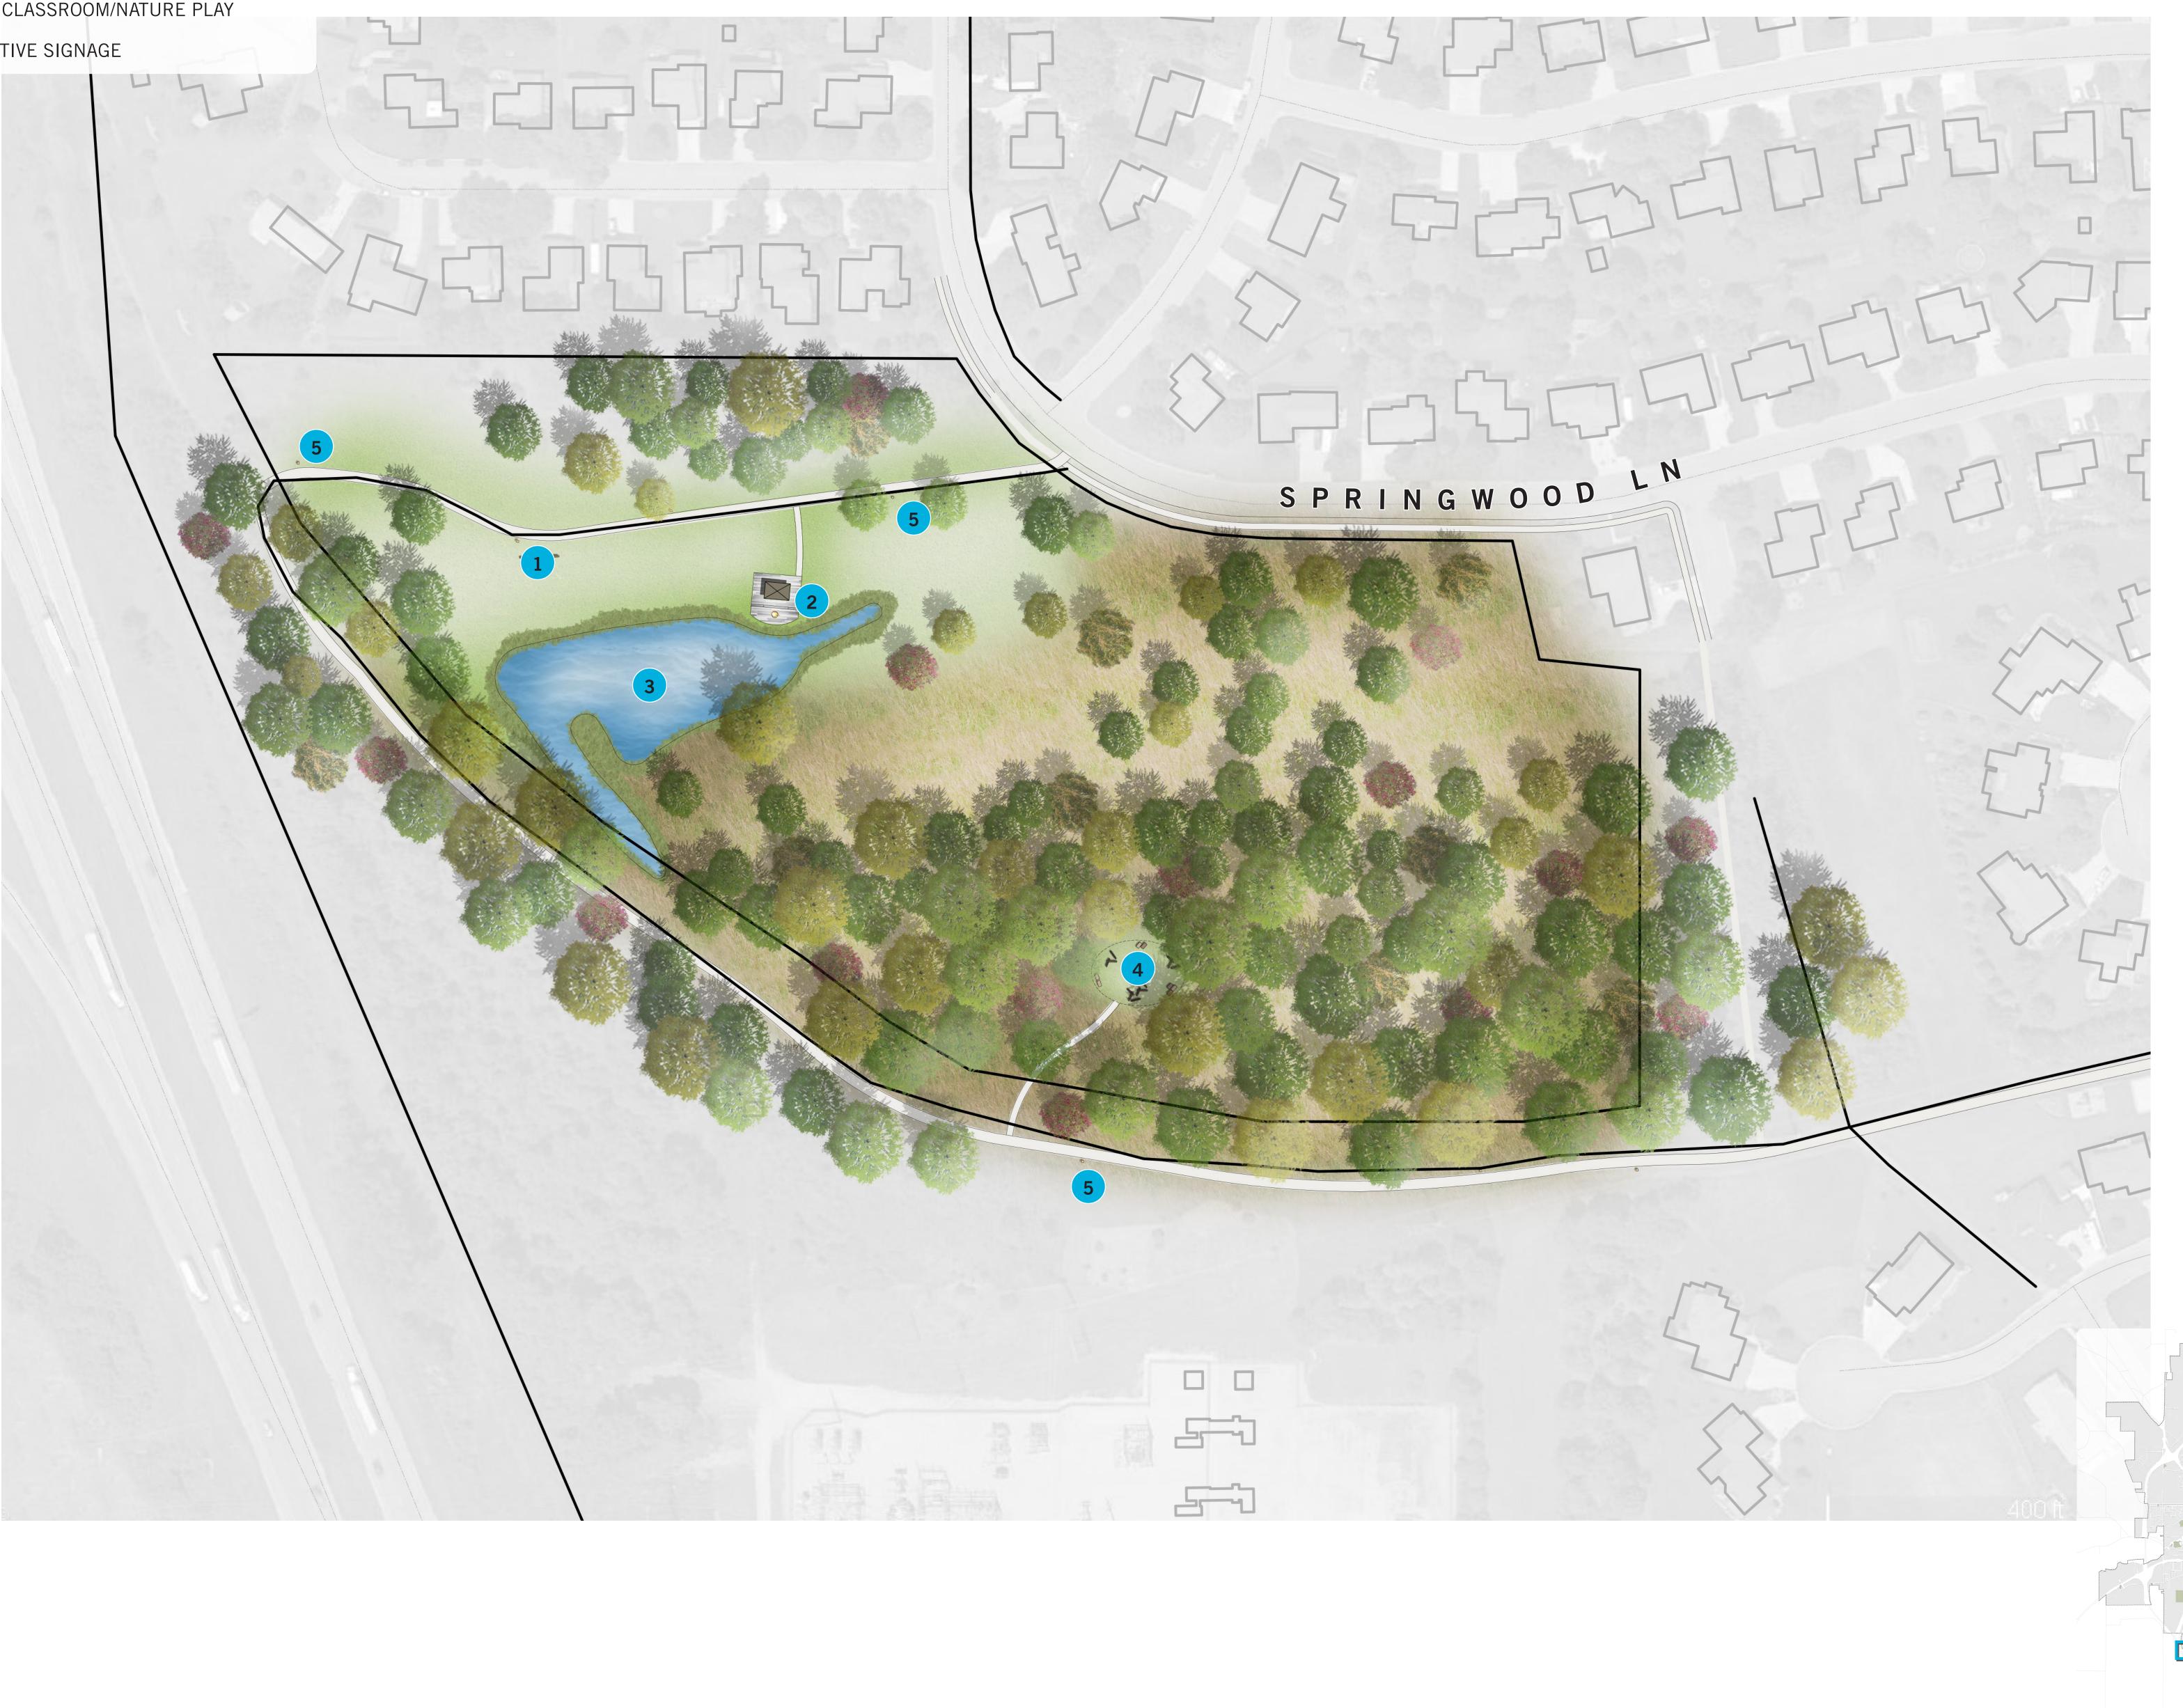

# **SPRING PARK & GREENWAY**

LOCATION: 1701 Springwood Lane

**NORTH** 

**SIZE**: 14.8 acres

**CLASSIFICATION** : Linear Park

**REC CENTER** : No

SCHOOL CONNECTIONS : None

CURRENT PROJECTS: None

### CONTEXT

This nature based park is located on the east side of Highway 35, on the south side of Faribault. It serves as an amenity for a single family residential neighborhood.

#### CURRENT CONDITIONS AND CONCERNS

The trails are well maintained but are in need of repair in some locations. Much of the nature area is in good condition.

## PARK FACILITY CONDITIONS (SITE VERIFIED)

● GOOD ● FAIR ● POOR

TRAILS

NATURE AREAS

# **LEGEND**

- 1 EXISTING SEATING
- 2 SHELTER WITH FIRE PIT
- 3 SKATING POND

- OUTDOOR CLASSROOM/NATURE PLAY
- 5 INTERPRETIVE SIGNAGE

\_\_\_\_\_