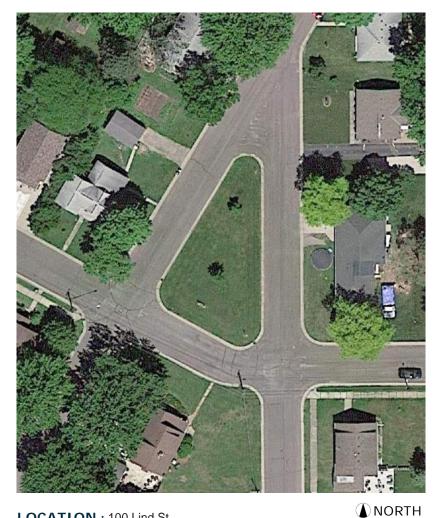

# HARTMAN PARK

LOCATION : 100 Lind St SIZE : 0.25 acres

CLASSIFICATION : Linear Park

REC CENTER : No

SCHOOL CONNECTIONS : None

CURRENT PROJECTS: None

#### CONTEXT

Hartman Greenway is located on the southeast side of Faribault. It is within walking distance from the Straight River State Trail.